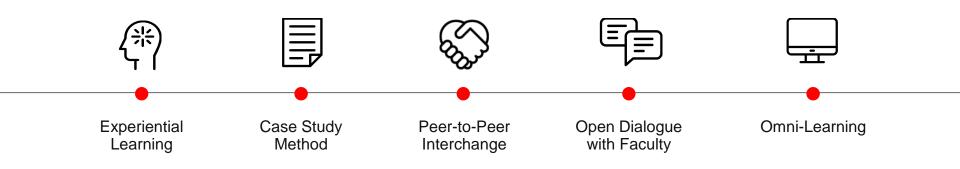

## A Way to Learn

# Learning is a journey. A journey taken through actions.

At IESE you are at the center of each action.

Of each decision. Of each outcome.